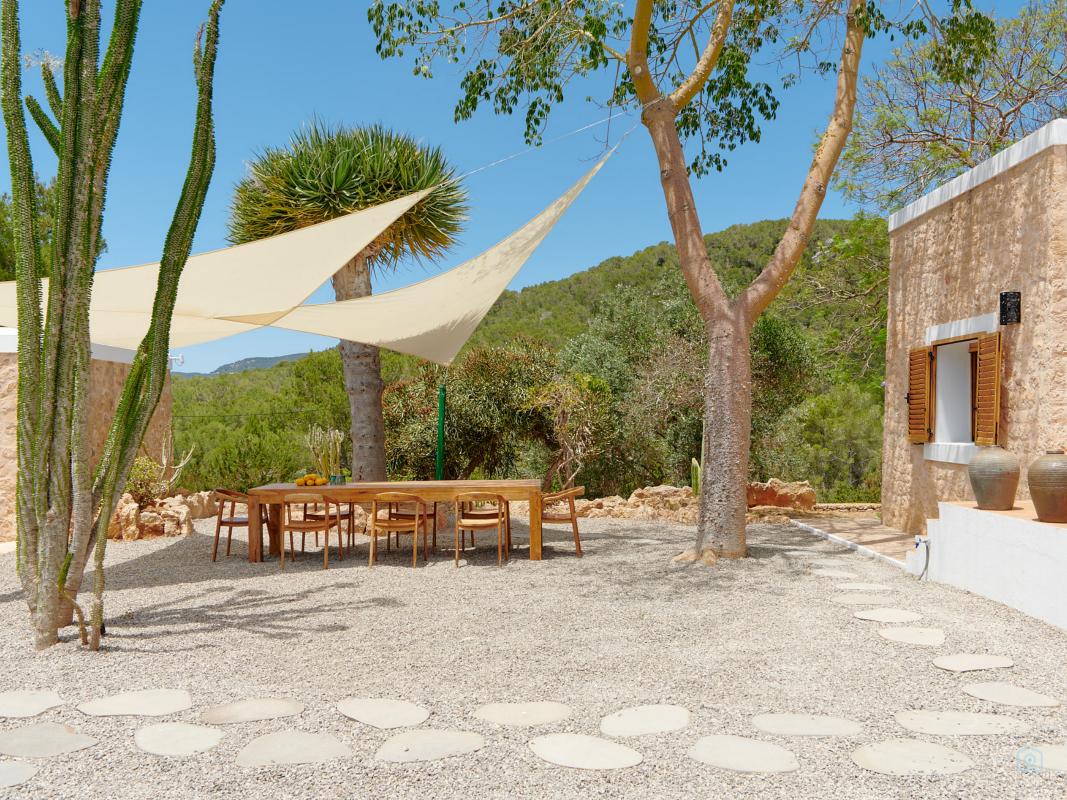

#### Outdoor

Cala Jondal Sea views /countryside 276 m2 + 28,5 m2 swimming pool 4.000 m2 Yes Yes Yes Water deposit Endesa Groundfloor+1st floor, 5-6 3 2 bedrooms 2 Private terraces 1 bathroom living room/possible extra bedroom A/C

- 3 bedrooms 2 bathroom Living room + dining area
- Swimmingpool Mediterranien garden Chill out area with sundbeds Annex/possible extra bedroom Mediterranien garden Campo

+34 971 331 265 realestate@thebluepearl.es