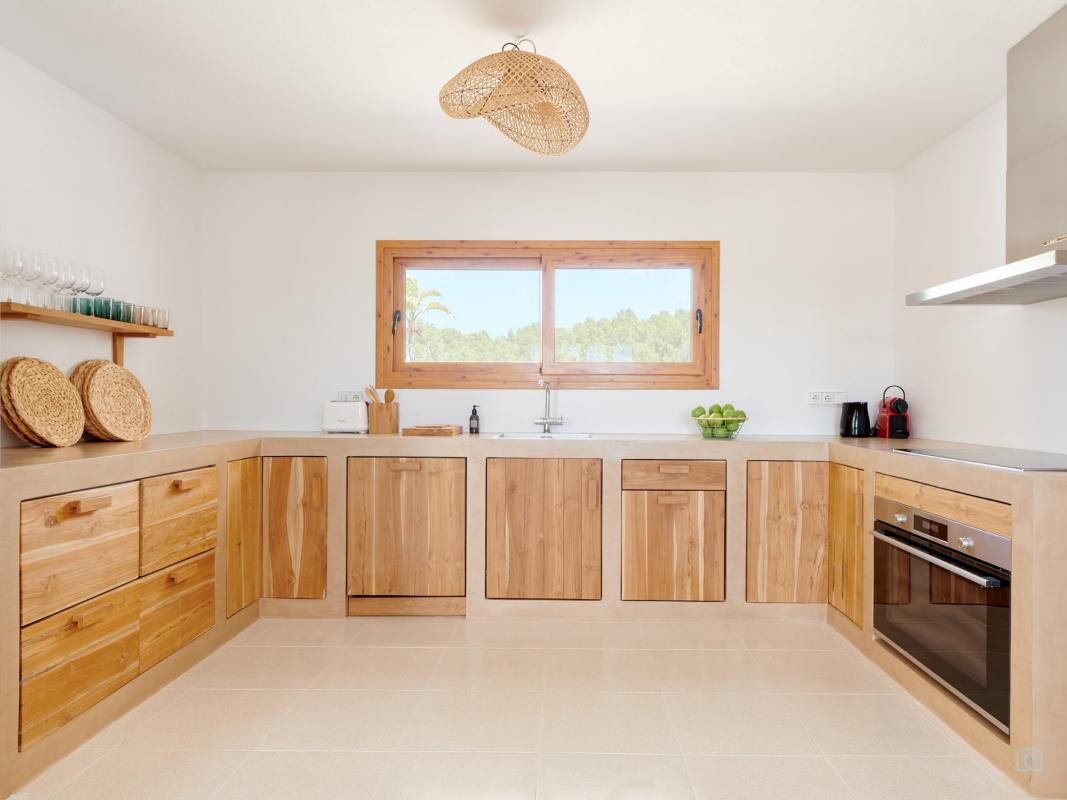

5/6 bedrooms · 3 bathrooms · Cala Jondal

## Can Gemma

KITTA T

# "We listen, we understand and we strive

## to make your vision reality.

Constant of the second



























































## 0 Can Gemma



| Location             |
|----------------------|
| View                 |
| Building/usable area |
| Plot                 |
| T.License            |
| Internet             |
| Alarm&Cameras        |
| Water                |
| Electricity          |
| Layout               |
| Bedrooms total       |
| Bathrooms total      |
| lst Floor            |
|                      |

### Groundfloor

Kitchen Storage room Laundry/utility room A/C

#### Outdoor

Cala Jondal Sea views /countryside 276 m2 + 28,5 m2 swimming pool 4.000 m2 Yes Yes Yes Water deposit Endesa Groundfloor+1st floor, 5-6 3 2 bedrooms 2 Private terraces 1 bathroom living room/possible extra bedroom A/C

- 3 bedrooms 2 bathroom Living room + dining area
- Swimmingpool Med