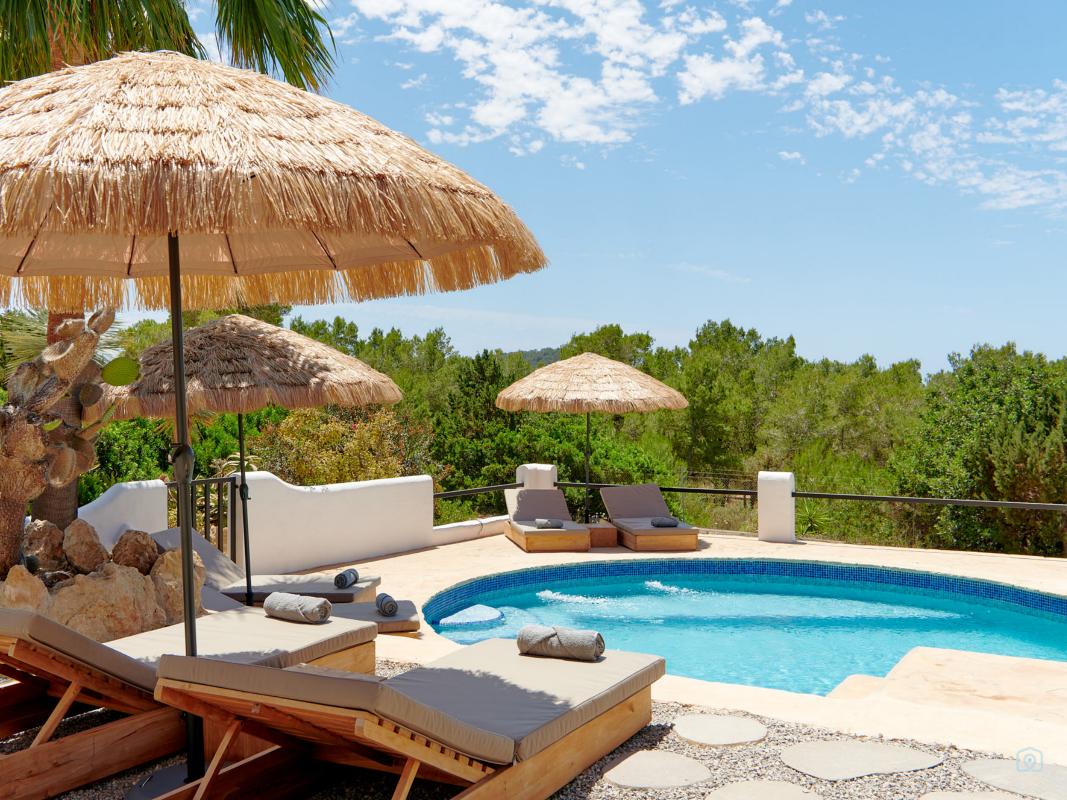

#### Outdoor

Cala Jondal Sea views /countryside 276 m2 + 28,5 m2 swimming pool 4.000 m2 Yes Yes Yes Water deposit Endesa Groundfloor+1st floor, 5-6 3 2 bedrooms 2 Private terraces 1 bathroom living room/possible extra bedroom A/C

- 3 bedrooms 2 bathroom Living room + dining area
- Swimmingpool Mediterranien garden Chill out area with sundbeds Annex/possible extra bedroom Mediterranien garden Campo

+34 971 331 265 realestate@thebluepearl.es