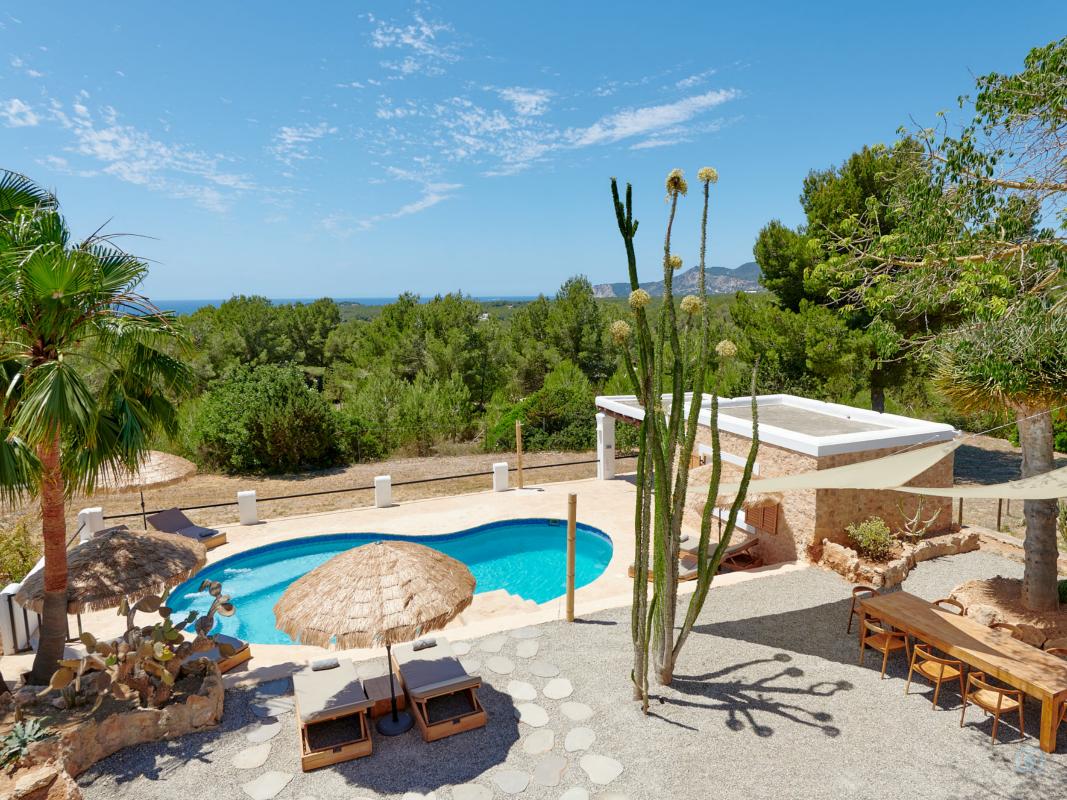

#### Outdoor

Cala Jondal Sea views /countryside 276 m2 + 28,5 m2 swimming pool 4.000 m2 Yes Yes Yes Water deposit Endesa Groundfloor+1st floor, 5-6 3 2 bedrooms 2 Private terraces 1 bathroom living room/possible extra bedroom A/C

- 3 bedrooms 2 bathroom Living room + dining area
- Swimmingpool Mediterranien garden Chill out area with sundbeds Annex/possible extra bedroom Mediterranien garden Campo

+34 971 331 265 realestate@thebluepearl.es