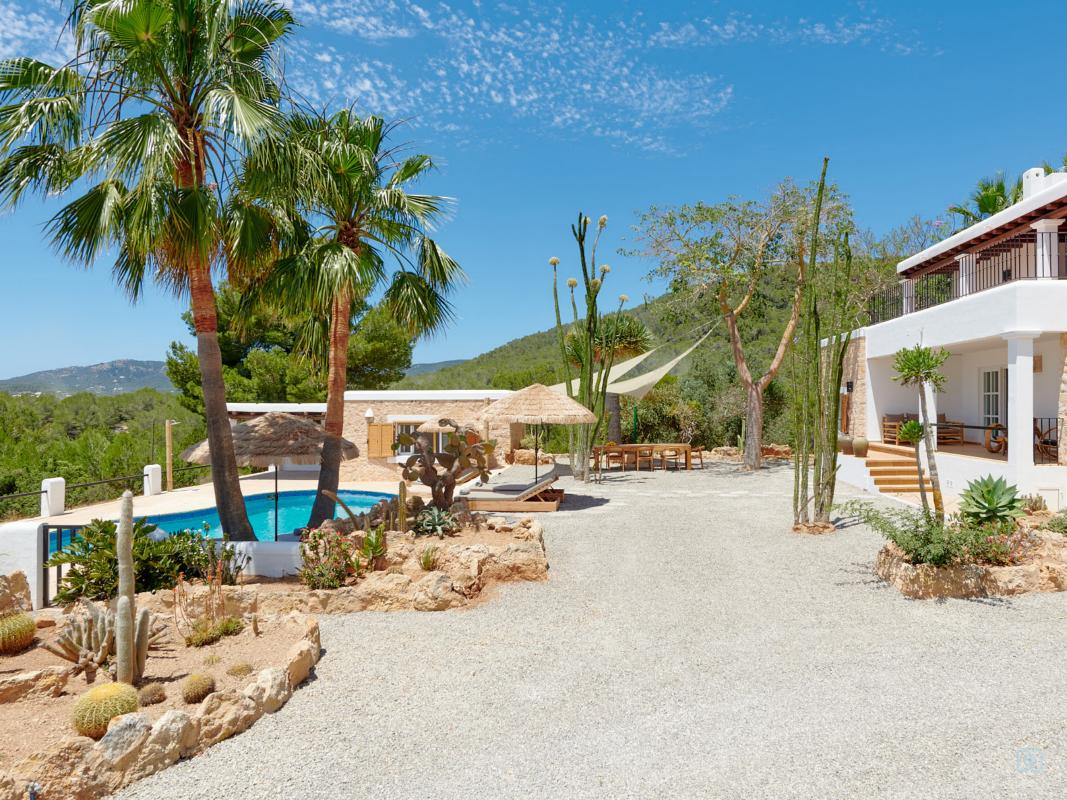

#### Outdoor

Cala Jondal Sea views /countryside 276 m2 + 28,5 m2 swimming pool 4.000 m2 Yes Yes Yes Water deposit Endesa Groundfloor+1st floor, 5-6 3 2 bedrooms 2 Private terraces 1 bathroom living room/possible extra bedroom A/C

- 3 bedrooms 2 bathroom Living room + dining area
- Swimmingpool Mediterranien garden Chill out area with sundbeds Annex/possible extra bedroom Mediterranien garden Campo

+34 971 331 265 realestate@thebluepearl.es