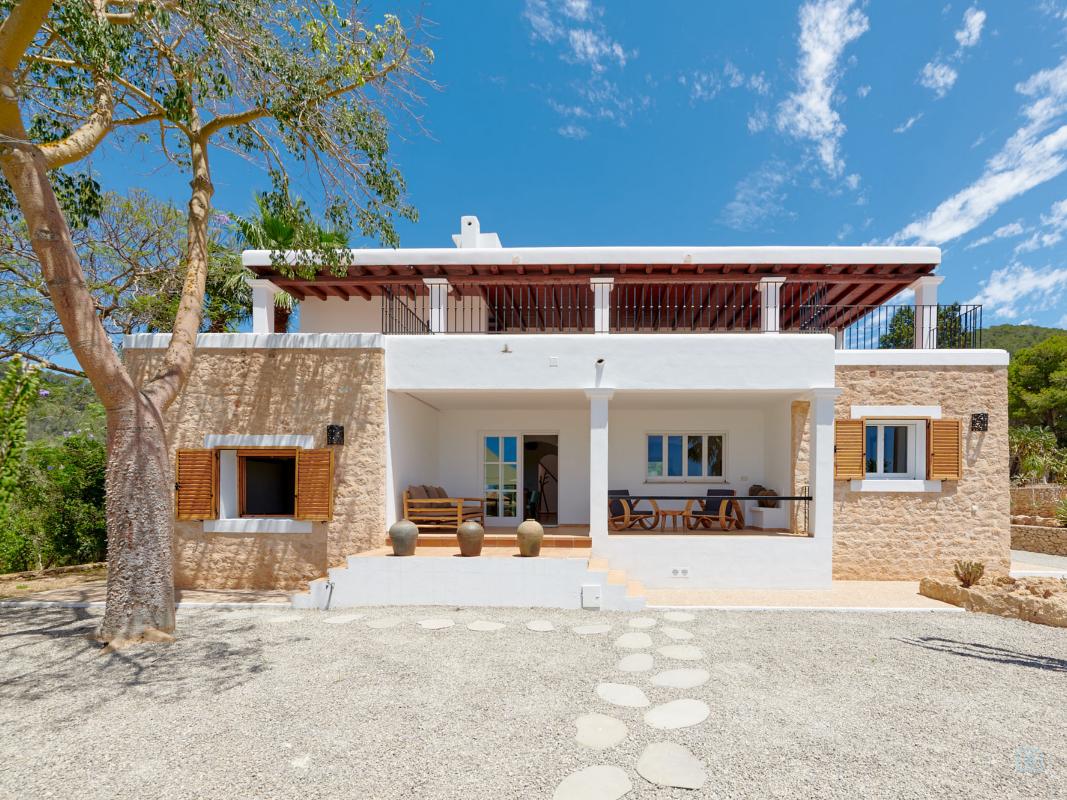

5/6 bedrooms · 3 bathrooms · Cala Jondal

#### Outdoor

Cala Jondal Sea views /countryside 276 m2 + 28,5 m2 swimming pool 4.000 m2 Yes Yes Yes Water deposit Endesa Groundfloor+1st floor, 5-6 3 2 bedrooms 2 Private terraces 1 bathroom living room/possible extra bedroom A/C