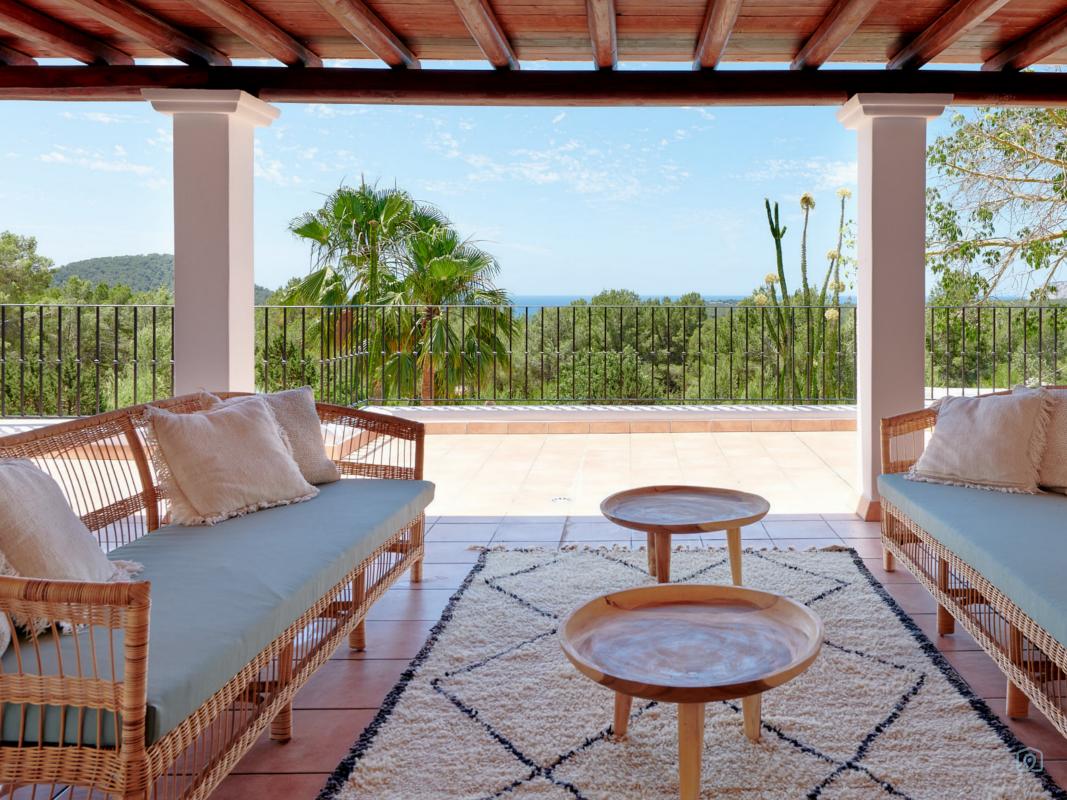

#### Outdoor

Cala Jondal Sea views /countryside 276 m2 + 28,5 m2 swimming pool 4.000 m2 Yes Yes Yes Water deposit Endesa Groundfloor+1st floor, 5-6 3 2 bedrooms 2 Private terraces 1 bathroom living room/possible extra bedroom A/C

- 3 bedrooms 2 bathroom Living room + dining area
- Swimmingpool Mediterranien garden Chill out area with sundbeds Annex/possible extra bedroom Mediterranien garden Campo

+34 971 331 265 realestate@thebluepearl.es