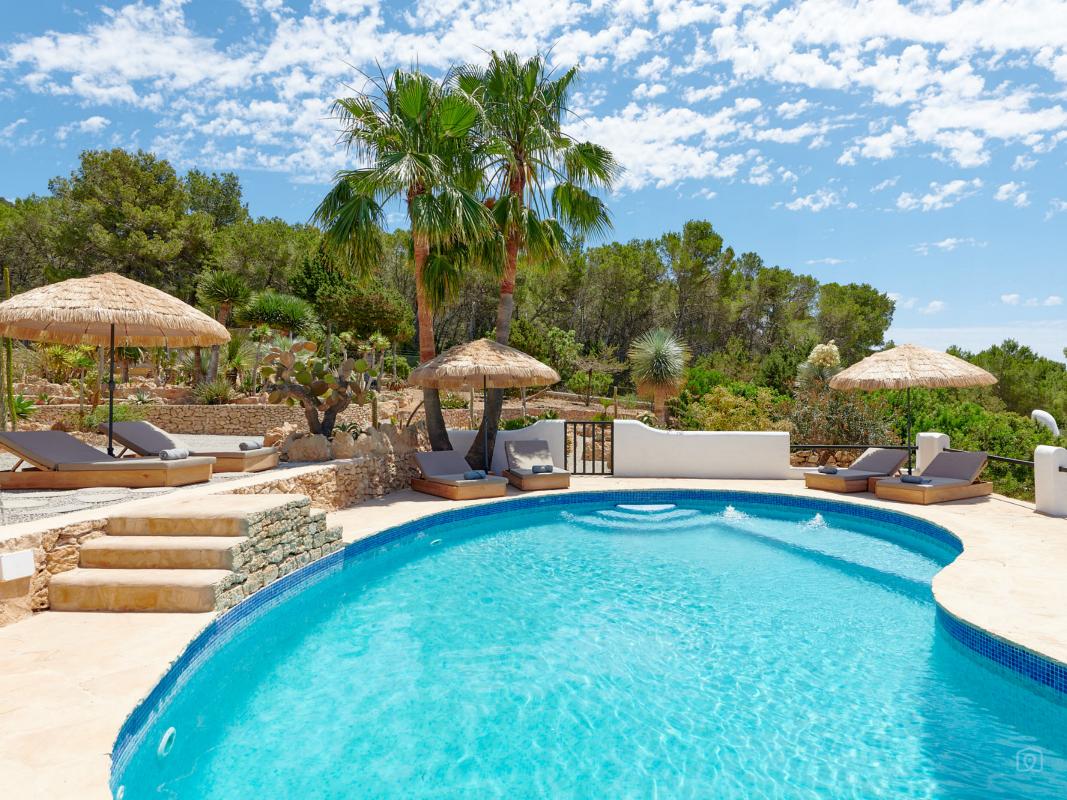

#### Outdoor

Cala Jondal Sea views /countryside 276 m2 + 28,5 m2 swimming pool 4.000 m2 Yes Yes Yes Water deposit Endesa Groundfloor+1st floor, 5-6 3 2 bedrooms 2 Private terraces 1 bathroom living room/possible extra bedroom A/C

- 3 bedrooms 2 bathroom Living room + dining area
- Swimmingpool Mediterranien garden Chill out area with sundbeds Annex/possible extra bedroom Mediterranien garden Campo

+34 971 331 265 realestate@thebluepearl.es