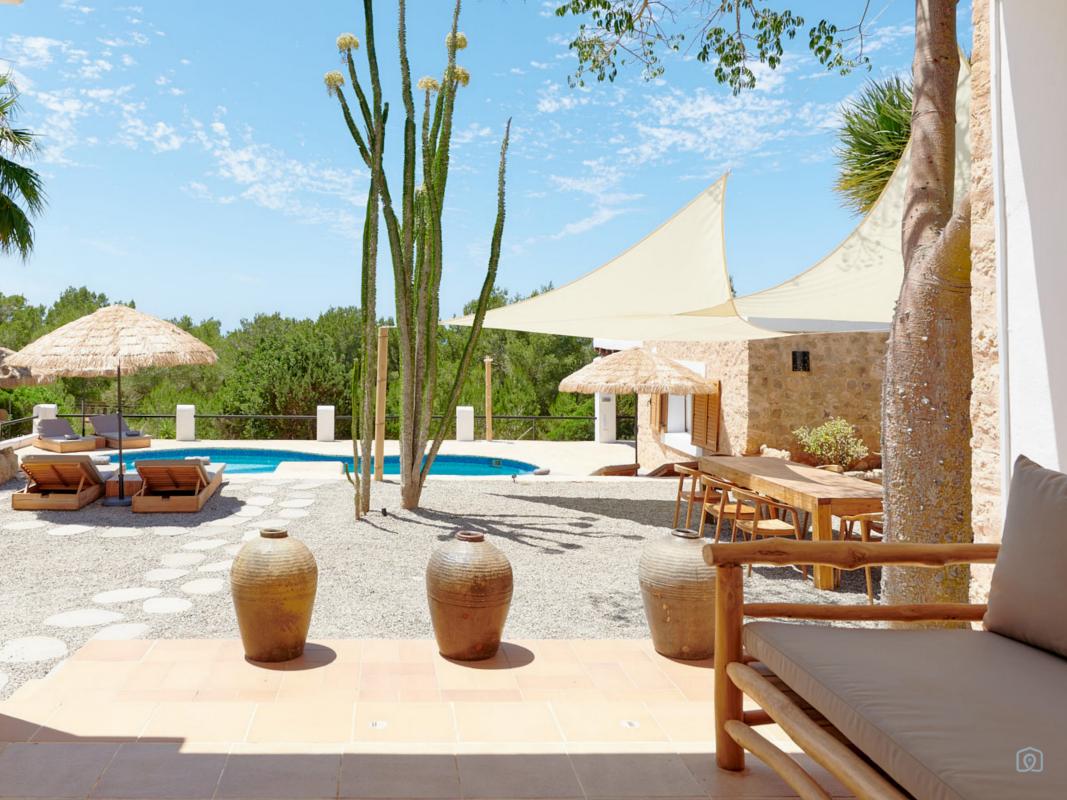

#### Outdoor

Cala Jondal Sea views /countryside 276 m2 + 28,5 m2 swimming pool 4.000 m2 Yes Yes Yes Water deposit Endesa Groundfloor+1st floor, 5-6 3 2 bedrooms 2 Private terraces 1 bathroom living room/possible extra bedroom A/C

- 3 bedrooms 2 bathroom Living room + dining area
- Swimmingpool Mediterranien garden Chill out area with sundbeds Annex/possible extra bedroom Mediterranien garden Campo

+34 971 331 265 realestate@thebluepearl.es