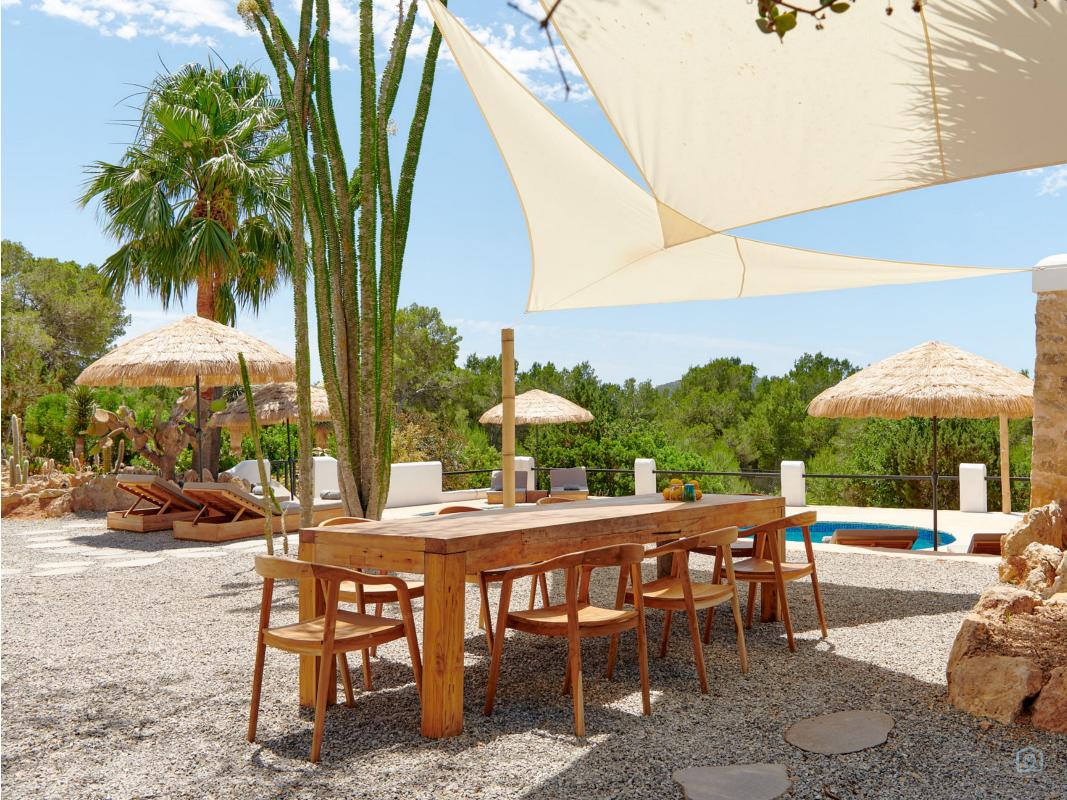

#### Outdoor

Cala Jondal Sea views /countryside 276 m2 + 28,5 m2 swimming pool 4.000 m2 Yes Yes Yes Water deposit Endesa Groundfloor+1st floor, 5-6 3 2 bedrooms 2 Private terraces 1 bathroom living room/possible extra bedroom A/C

- 3 bedrooms 2 bathroom Living room + dining area
- Swimmingpool Mediterranien garden Chill out area with sundbeds Annex/possible extra bedroom Mediterranien garden Campo

+34 971 331 265 realestate@thebluepearl.es